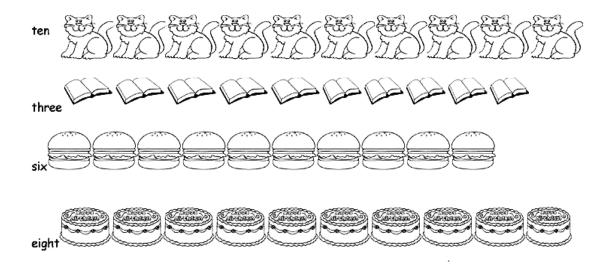

**TEST 1**The 2<sup>nd</sup>level

|                                                 | s name:                                         |                                                              |                |                                                                            |                    |                                             |        |
|-------------------------------------------------|-------------------------------------------------|--------------------------------------------------------------|----------------|----------------------------------------------------------------------------|--------------------|---------------------------------------------|--------|
| a.<br>b.<br>c.                                  | How are you?                                    | ame?<br>ou?                                                  | 1<br>2.<br>3   | those from co. I am from Mo. I am fine, than Mo. My name is I. I am eight. | oldova.<br>nk you. |                                             | 4p.    |
| 2. Wri                                          | ite the letters:                                |                                                              |                |                                                                            |                    |                                             | 12p.   |
|                                                 | [ei];                                           | [bi:]; _                                                     |                | [si:];                                                                     | [di:];             | [i:];                                       | [es];  |
|                                                 | [ti:];                                          | [en];                                                        |                | [em];                                                                      | [ef],              | [ai];                                       | [pi:]. |
| 3. Write a word beginning with the letter:      |                                                 |                                                              |                |                                                                            |                    |                                             | 6p.    |
| m                                               | , c                                             | , ℓ                                                          | , a            | , n                                                                        | , <i>g</i>         |                                             |        |
| 4. Read the sentences and colour the picture:   |                                                 |                                                              |                |                                                                            |                    |                                             | 9p.    |
|                                                 |                                                 |                                                              |                |                                                                            |                    | いるのでは、一般では、一般では、一般では、一般では、一般では、一般では、一般では、一般 |        |
| The con<br>The do<br>The bo<br>The sh<br>The er | ot isog is<br>ook is<br>narpener is<br>caser is | the table.<br>the table.<br>the chair.<br>the s<br>the table | satchel.<br>c. |                                                                            | on, in, under,     | near <b>.</b>                               | 5p.    |
| 6. Circ                                         | cie the indicat                                 | ed number of                                                 | things:        |                                                                            |                    |                                             | 4p.    |